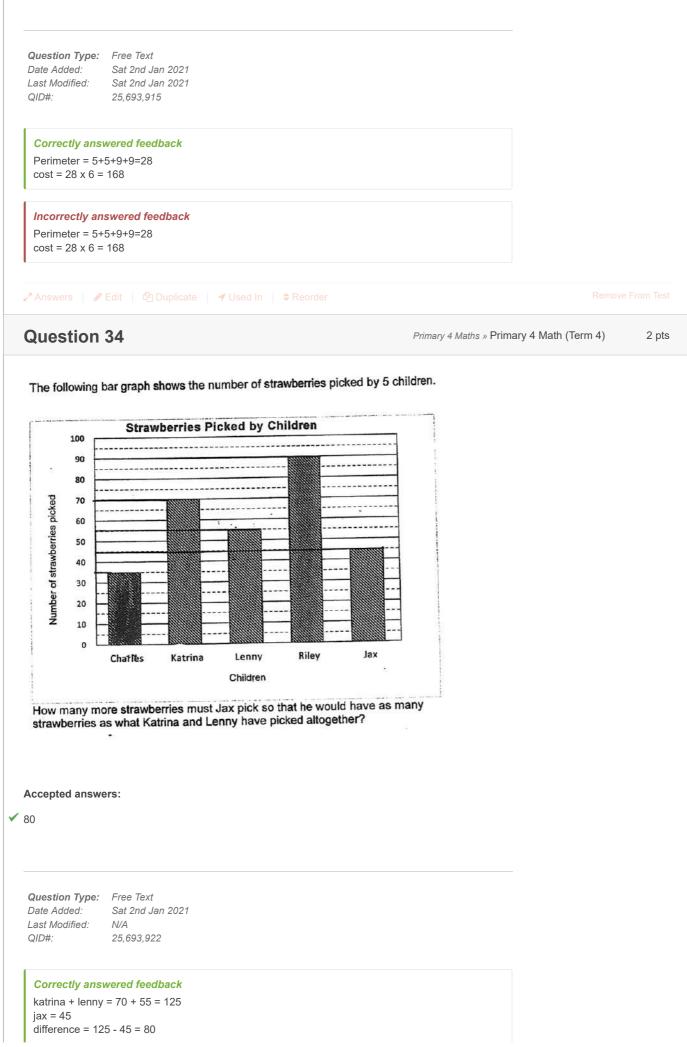

|       |
| Incorrectly answered feedback<br>breadth= 24/3 = 8<br>area of shaded part = 8 x 24 = 192      |                                           |       |
| •<br>∡ <sup>#</sup> Answers                                                                   |                                           |       |

\_

**Question 31** 

where will she be facing?

Library

Canteen



## Foyer Jasmine Computer Lab Music Science Room Garden Staff Room Accepted answers: canteen Question Type: Free Text Date Added: Sat 2nd Jan 2021 Last Modified: N/A QID#: 25,693,907 Answers | 🖋 Edit | 🖓 Duplicate | 🖌 Used In | 🗢 Reorder **Question 32** Primary 4 Maths » Primary 4 Math (Term 4) 0 pts

Basketball Court

Complete the symmetric figure with the dotted line as the line of symmetry. . -









|   | Question 37                                                         |                   |                |                   |                     | Primary 4 Ma      | aths » Primary 4 Math (Term 4) | 2 pts |
|---|---------------------------------------------------------------------|-------------------|----------------|-------------------|---------------------|-------------------|--------------------------------|-------|
|   | Desmond has some m<br>he shares the marbles<br>number of marbles he | among             |                |                   |                     |                   |                                |       |
|   | Accepted answers:                                                   |                   |                |                   |