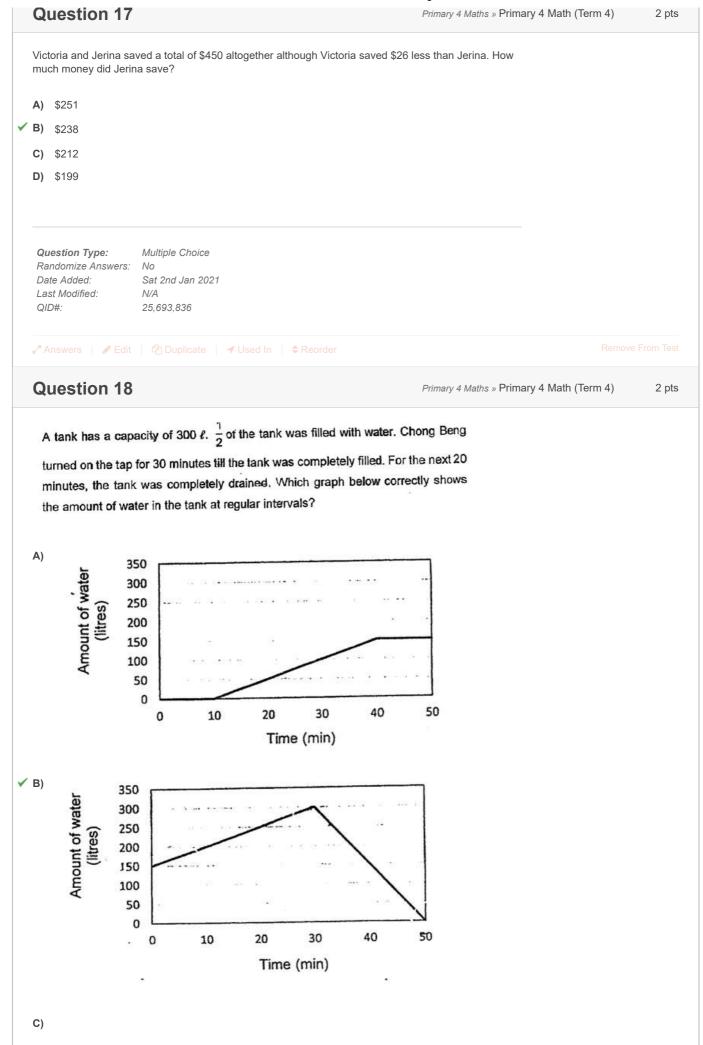

|                                                               |                    |                          |                    |          |  |





| (           | Question 20                                                                                                                                                                                                                                                                                         |                           | Primary 4 Maths » Prima | ary 4 Math (Term 4) | 2 pts |
|-------------|-----------------------------------------------------------------------------------------------------------------------------------------------------------------------------------------------------------------------------------------------------------------------------------------------------|---------------------------|-------------------------|---------------------|-------|
|