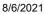

🖓 Duplicate   🖌 Used In   ≑ Reorder                          |                                                 |
| Question 39                                                                        | Primary 4 Maths » Primary 4 Math (Term 4) 0 pts |
|                                                                                    | *                                               |
| A. 8 cm<br>Please type "done" to proceed to the next question                      | ц<br>В                                          |
| Question Type:EssayDate Added:Sat 2nd Jan 2021Last Modified:N/AQID#:25,693,956     |                                                 |
| Correctly answered feedback D C 5cm A 8cm B                                        |                                                 |





| Section C ( 5x4 marks)                                                                                                                         | ClassMarker -                                           | - Manage Test          |                     |      |
|------------------------------------------------------------------------------------------------------------------------------------------------|---------------------------------------------------------|------------------------|---------------------|------|
| Kelly had a string of 130.5 cm long. She<br>balloons were as shown below. The dis                                                              | e tied balloons on the string. P                        | art of the cm.         |                     |      |
|