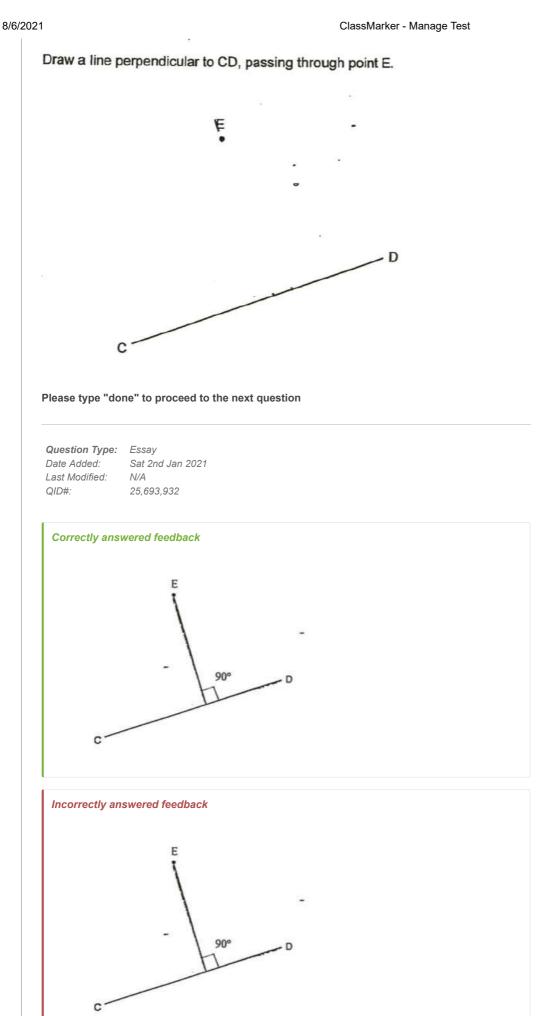

|       |
| Incorrectly answered feedback<br>breadth= 24/3 = 8<br>area of shaded part = 8 x 24 = 192      |                                           |       |
| •<br>∡ <sup>#</sup> Answers                                                                   |                                           |       |

\_

**Question 31** 

where will she be facing?

Library

Canteen



## Foyer Jasmine Computer Lab Music Science Room Garden Staff Room Accepted answers: canteen Question Type: Free Text Date Added: Sat 2nd Jan 2021 Last Modified: N/A QID#: 25,693,907 Answers | 🖋 Edit | 🖓 Duplicate | 🖌 Used In | 🗢 Reorder **Question 32** Primary 4 Maths » Primary 4 Math (Term 4) 0 pts

Basketball Court

Complete the symmetric figure with the dotted line as the line of symmetry. . -









|   | Question 37                                                         |                   |                |                   |                     | Primary 4 Ma      | aths » Primary 4 Math (Term 4) | 2 pts |
|---|---------------------------------------------------------------------|-------------------|----------------|-------------------|---------------------|-------------------|--------------------------------|-------|
|   | Desmond has some m<br>he shares the marbles<br>number of marbles he | among             |                |                   |                     |                   |                                |       |
|   | Accepted answers:                                                   |                   |                |                   |