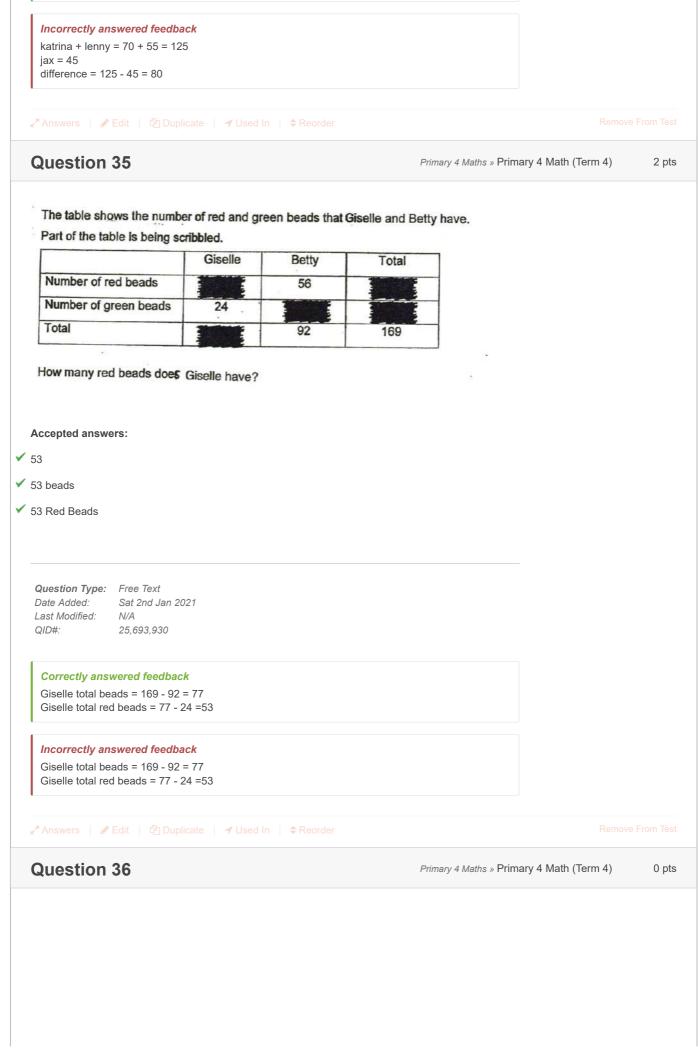

|       |
| Incorrectly answered feedback<br>breadth= 24/3 = 8<br>area of shaded part = 8 x 24 = 192      |                                           |       |
| •<br>∡ <sup>#</sup> Answers                                                                   |                                           |       |

\_

**Question 31** 

where will she be facing?

Library

Canteen



## Foyer Jasmine Computer Lab Music Science Room Garden Staff Room Accepted answers: canteen Question Type: Free Text Date Added: Sat 2nd Jan 2021 Last Modified: N/A QID#: 25,693,907 Answers | 🖋 Edit | 🖓 Duplicate | 🖌 Used In | 🗢 Reorder **Question 32** Primary 4 Maths » Primary 4 Math (Term 4) 0 pts

Basketball Court

Complete the symmetric figure with the dotted line as the line of symmetry. . -









|   | Question 37                                                         |                   |                |                   |                     | Primary 4 Ma      | aths » Primary 4 Math (Term 4) | 2 pts |
|---|---------------------------------------------------------------------|-------------------|----------------|-------------------|---------------------|-------------------|--------------------------------|-------|
|   | Desmond has some m<br>he shares the marbles<br>number of marbles he | among             |                |                   |                     |                   |                                |       |
|   | Accepted answers:                                                   |                   |                |                   |