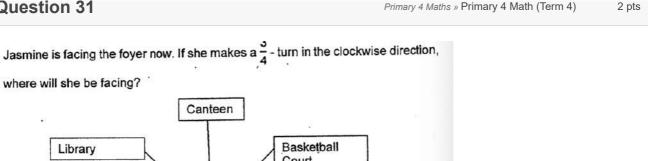

|                                           |       |
| Question Type:Free TextDate Added:Sat 2nd Jan 2021Last Modified:N/AQID#:25,693,905            |                                           |       |
| <b>Correctly answered feedback</b><br>breadth= 24/3 = 8<br>area of shaded part = 8 x 24 = 192 |                                           |       |
| Incorrectly answered feedback<br>breadth= 24/3 = 8<br>area of shaded part = 8 x 24 = 192      |                                           |       |
| •<br>∡ <sup>#</sup> Answers                                                                   |                                           |       |

\_

**Question 31** 

where will she be facing?

Library

Canteen



## Foyer Jasmine Computer Lab Music Science Room Garden Staff Room Accepted answers: canteen Question Type: Free Text Date Added: Sat 2nd Jan 2021 Last Modified: N/A QID#: 25,693,907 Answers | 🖋 Edit | 🖓 Duplicate | 🖌 Used In | 🗢 Reorder **Question 32** Primary 4 Maths » Primary 4 Math (Term 4) 0 pts

Basketball Court

Complete the symmetric figure with the dotted line as the line of symmetry. . -









|   | Question 37                                                         |                   |                |                   |                     | Primary 4 Ma      | aths » Primary 4 Math (Term 4) | 2 pts |
|---|---------------------------------------------------------------------|-------------------|----------------|-------------------|---------------------|------------------