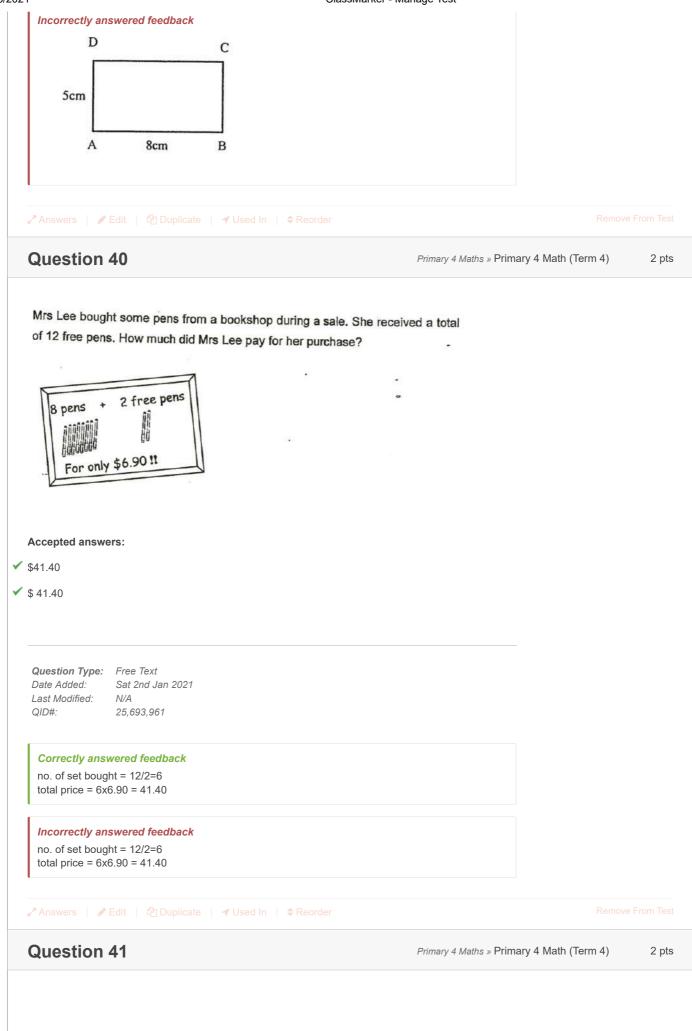

Duplicate   🖌 Used In   ≑ Reorder                          |                                                 |
| Question 39                                                                        | Primary 4 Maths » Primary 4 Math (Term 4) 0 pts |
|                                                                                    | *                                               |
| A. 8 cm<br>Please type "done" to proceed to the next question                      | ц<br>В                                          |
| Question Type:EssayDate Added:Sat 2nd Jan 2021Last Modified:N/AQID#:25,693,956     |                                                 |
| Correctly answered feedback D C 5cm A 8cm B                                        |                                                 |





| Section C ( 5x4 marks)                                                                                                                         | ClassMarker -                                           | - Manage Test          |                     |      |
|------------------------------------------------------------------------------------------------------------------------------------------------|---------------------------------------------------------|------------------------|---------------------|------|
| Kelly had a string of 130.5 cm long. She<br>balloons were as shown below. The dis                                                              | e tied balloons on the string. P                        | art of the cm.         |                     |      |
|