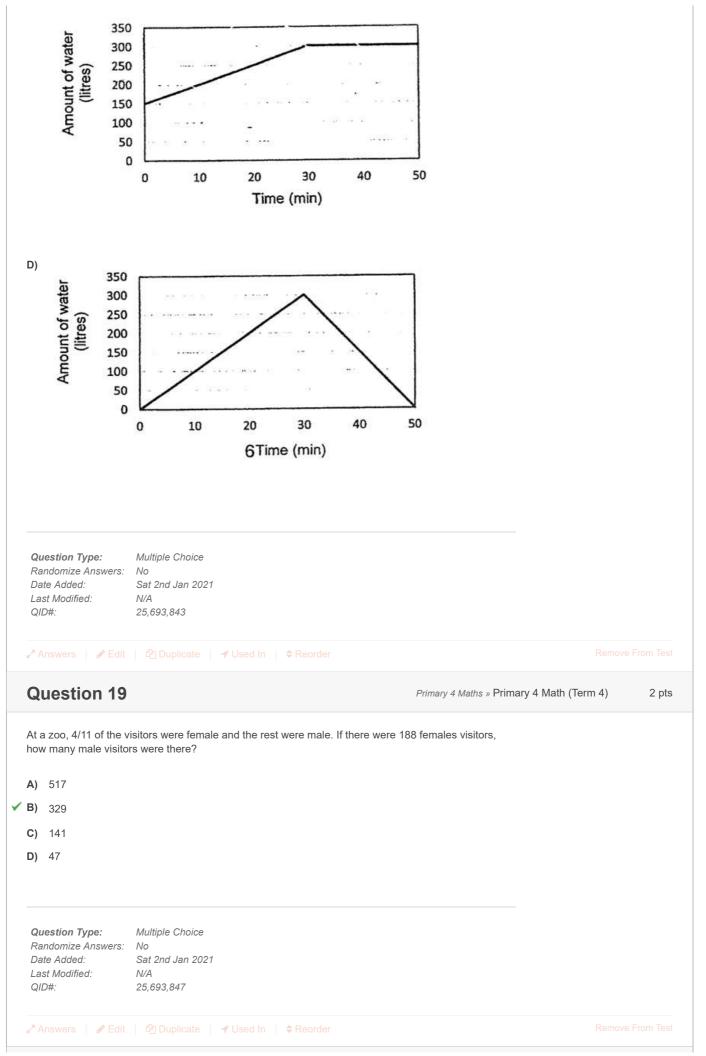

|                                                               |                    |                          |                    |          |  |





| (           | Question 20                                                                                                                                                                                                                                                                                         |                           | Primary 4 Maths » Prima | ary 4 Math (Term 4) | 2 pts |
|-------------|-----------------------------------------------------------------------------------------------------------------------------------------------------------------------------------------------------------------------------------------------------------------------------------------------------|---------------------------|-------------------------|---------------------|-------|
|