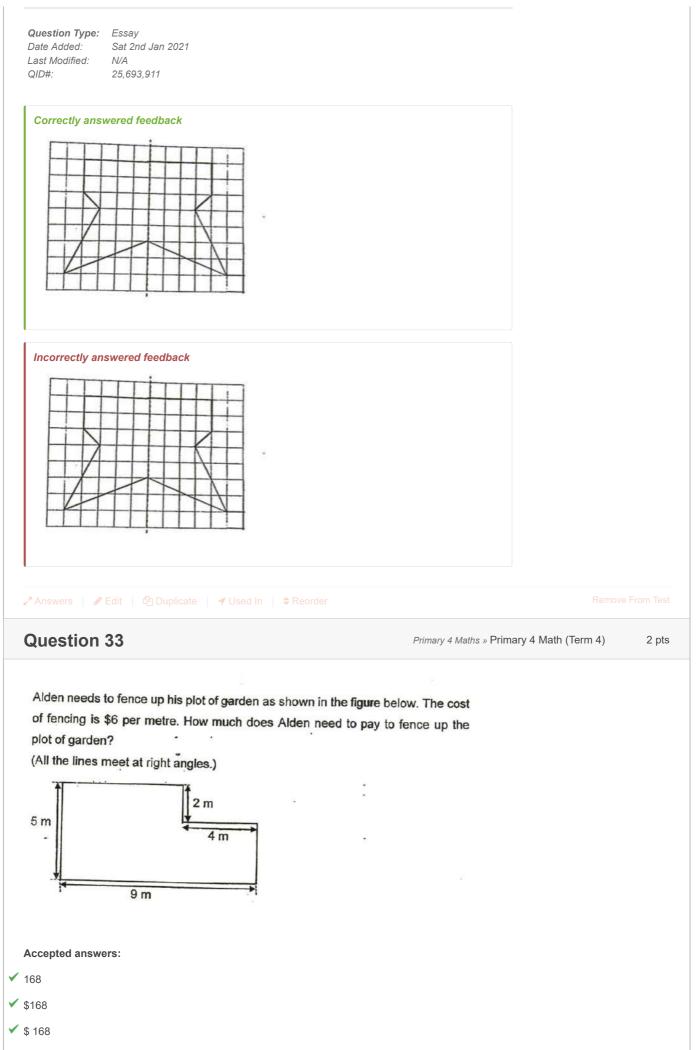

|       |
| Incorrectly answered feedback<br>breadth= 24/3 = 8<br>area of shaded part = 8 x 24 = 192      |                                           |       |
| •<br>∡ <sup>#</sup> Answers                                                                   |                                           |       |

\_

**Question 31** 

where will she be facing?

Library

Canteen



## Foyer Jasmine Computer Lab Music Science Room Garden Staff Room Accepted answers: canteen Question Type: Free Text Date Added: Sat 2nd Jan 2021 Last Modified: N/A QID#: 25,693,907 Answers | 🖋 Edit | 🖓 Duplicate | 🖌 Used In | 🗢 Reorder **Question 32** Primary 4 Maths » Primary 4 Math (Term 4) 0 pts

Basketball Court

Complete the symmetric figure with the dotted line as the line of symmetry. . -









|   | Question 37                                                         |                   |                |                   |                     | Primary 4 Ma      | aths » Primary 4 Math (Term 4) | 2 pts |
|---|---------------------------------------------------------------------|-------------------|----------------|-------------------|---------------------|-------------------|--------------------------------|-------|
|   | Desmond has some m<br>he shares the marbles<br>number of marbles he | among             |                |                   |                     |                   |                                |       |
|   | Accepted answers:                                                   |                   |                |                   |