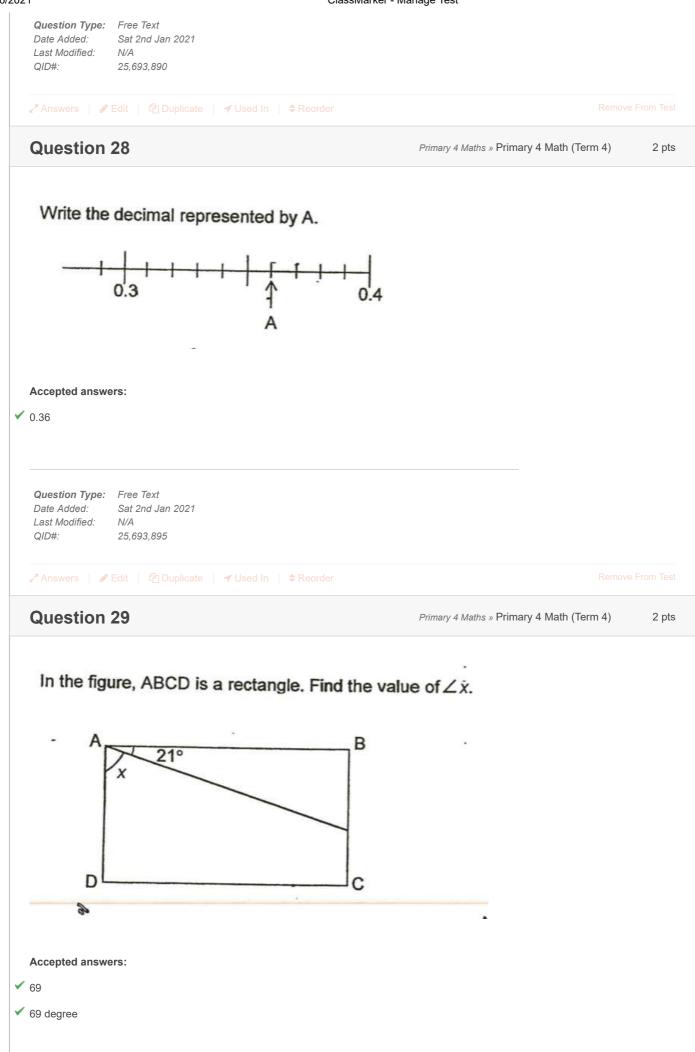

🖋 Edit 📔                                              | ✿ Duplicate   ◀ Used In   ♦ Reore                                |                         |                    |               |
|   | Question 27                                                       |                                                                  | Primary 4 Maths » Prima | ry 4 Math (Term 4) | 2 pts         |
| ~ | 3.08 + 5 =<br>Accepted answers:<br>8.08                           |                                                                  |                         |                    |               |
| * | 0.00                                                              |                                                                  |                         |                    |               |



|                                                                                               | -                                         |       |
|-----------------------------------------------------------------------------------------------|-------------------------------------------|-------|
| Question Type:Free TextDate Added:Sat 2nd Jan 2021Last Modified:N/AQID#:25,693,902            |                                           |       |
| <b>Correctly answered feedback</b><br>90 - 21 = 69                                            |                                           |       |
| <i>Incorrectly answered feedback</i><br>90 - 21 = 69                                          |                                           |       |
| .≉ Answers   🖋 Edit   🖓 Duplicate   🔰 Used In